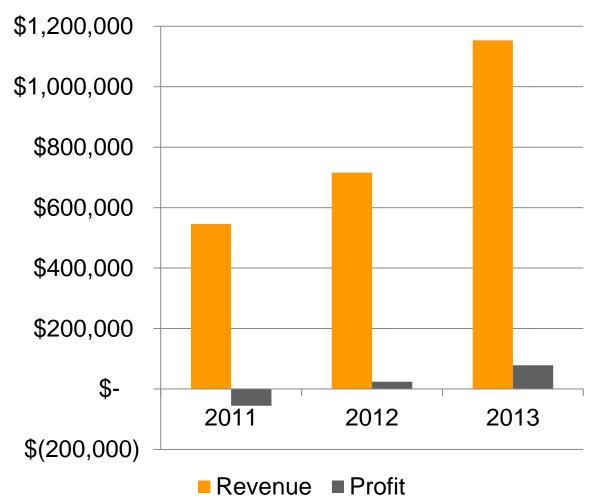

## FY 2013 snapshot

61% revenue growth

# 184%

growth Student Marketing revenue